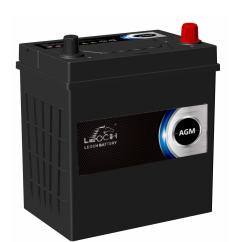

## **AGM START-STOP BATTERY**

# AGM-B21 (12V40Ah)

# POS NEG

- •Maximum CCA and life
- Valve regulated technology
- Advanced Absorbed Glass Mat (AGM) technology
- •Top-level safety absolutely no free acid
- •2x Faster Charge Acceptance than conventional starter batteries
- •3x higher cycle life than conventional starter batteries
- •Suit for working in partial state of charge operations (PSoC)
- •OE quality certification