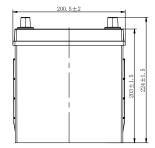

### **CHARACTERISTICS**

| Item                           |                              | Specifications       |
|--------------------------------|------------------------------|----------------------|
| Nominal Voltage                |                              | 12V                  |
| Nominal Capacity (20HR)        |                              | 40Ah                 |
| Reserve Capacity               |                              | 61min                |
| Cold Cranking Amps@0°F (-18°C) |                              | 330A                 |
| Dimension                      | Length                       | 200.5mm (7.89inches) |
|                                | Width                        | 134.5mm (5.30inches) |
|                                | Container Height             | 203mm (7.99inches)   |
|                                | Total Height (with Terminal) | 224mm (8.82inches)   |
| Approx Weight                  |                              | 12.3kg (27.1lbs)     |
| Terminal                       |                              | 1                    |
| Cell layout                    |                              | 0                    |
| Hold-Down                      |                              | В0                   |
| Case                           |                              | Black-PP Material    |
| Cover                          |                              | Black-PP Material    |
| Handle                         |                              | TS1                  |

<sup>\*</sup>Values are subject to variation of +/- 5% in normal manufacturing processes.