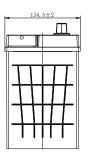

### **CHARACTERISTICS**

| Item                           |                              | Specifications       |
|--------------------------------|------------------------------|----------------------|
| Nominal Voltage                |                              | 12V                  |
| Nominal Capacity (20HR)        |                              | 40Ah                 |
| Reserve Capacity               |                              | 61min                |
| Cold Cranking Amps@0°F (-18°C) |                              | 330A                 |
| Dimension                      | Length                       | 200.5mm (7.89inches) |
|                                | Width                        | 134.5mm (5.30inches) |
|                                | Container Height             | 203mm (7.99inches)   |
|                                | Total Height (with Terminal) | 224mm (8.82inches)   |
| Approx Weight                  |                              | 12.3kg (27.1lbs)     |
| Terminal                       |                              | 1                    |
| Cell layout                    |                              | 0                    |
| Hold-Down                      |                              | В0                   |
| Case                           |                              | Black-PP Material    |
| Cover                          |                              | Black-PP Material    |
| Handle                         |                              | TS1                  |

<sup>\*</sup>Values are subject to variation of +/- 5% in normal manufacturing processes.