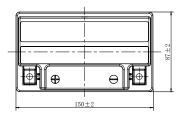

## **CHARACTERISTICS**

| Item                             |                                                                                                 | Specifications                  |
|----------------------------------|-------------------------------------------------------------------------------------------------|---------------------------------|
| Nominal Voltage                  |                                                                                                 | 12V                             |
| Nominal Capacity (10HR)          |                                                                                                 | 12Ah                            |
| Cold Cranking Perfo              | rmance Amps@0°F (-18                                                                            | 3°C) 200A                       |
| Dimension<br>(±2mm)              | Length                                                                                          | 150mm (5.91inches)              |
|                                  | Width                                                                                           | 87mm (3.43inches)               |
|                                  | Container Height                                                                                | 145mm (5.71inches)              |
|                                  | Total Height                                                                                    | 145mm (5.71inches)              |
| Battery (with acid)              | Approx Weight                                                                                   | 4.44kg (9.78lbs)                |
| Terminal type                    |                                                                                                 | A                               |
| Battery type                     | Factory Activated Ser                                                                           | ries                            |
| Full Charge                      | Constant-Voltage Charge:                                                                        |                                 |
|                                  | Initial charging currer                                                                         | nt Less than 0.3C <sub>10</sub> |
|                                  | Voltage                                                                                         | 14.40V~15.00V at 25°C (77°F)    |
|                                  | Charging time                                                                                   | 15~18h                          |
|                                  | Constant-Current Ch                                                                             | arge:                           |
|                                  | Charging current 0.1C <sub>10</sub> , when charging voltage up to 14.40V, continue to charge 4h |                                 |
| Floating Charge                  | Initial charging currer                                                                         | nt Unlimited                    |
|                                  | Voltage                                                                                         | 13.50V~13.80V at 25°C (77°F)    |
| Capacity affected by Temperature | 40°C (104°F)                                                                                    | 106%                            |
|                                  | 25°C (77°F)                                                                                     | 100%                            |
|                                  | 0°C (32°F)                                                                                      | 86%                             |
|                                  | -15°C (5°F)                                                                                     | 65%                             |
|                                  |                                                                                                 |                                 |