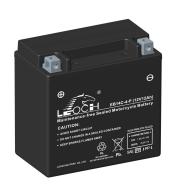

## **MAINTENANCE-FREE MOTORCYCLE BATTERY**

EB14C-4-P (12V12Ah)

## **GENERAL FEATURES**

- · Maintenance-free
- · Sealed and non-spillable AGM battery
- · Shipped pre-charged and ready to install