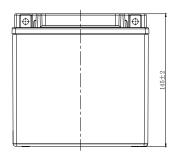

## **CHARACTERISTICS**

| Item                             |                                                                                                 | Specifications                  |
|----------------------------------|-------------------------------------------------------------------------------------------------|---------------------------------|
| Nominal Voltage                  |                                                                                                 | 12V                             |
| Nominal Capacity (10HR)          |                                                                                                 | 12Ah                            |
| Cold Cranking Perfo              | rmance Amps@0°F (-18                                                                            | 3°C) 200A                       |
| Dimension<br>(±2mm)              | Length                                                                                          | 150mm (5.91inches)              |
|                                  | Width                                                                                           | 87mm (3.43inches)               |
|                                  | Container Height                                                                                | 145mm (5.71inches)              |
|                                  | Total Height                                                                                    | 145mm (5.71inches)              |
| Battery (with acid)              | Approx Weight                                                                                   | 4.44kg (9.78lbs)                |
| Terminal type                    |                                                                                                 | A                               |
| Battery type                     | Factory Activated Ser                                                                           | ries                            |
| Full Charge                      | Constant-Voltage Charge:                                                                        |                                 |
|                                  | Initial charging currer                                                                         | nt Less than 0.3C <sub>10</sub> |
|                                  | Voltage                                                                                         | 14.40V~15.00V at 25°C (77°F)    |
|                                  | Charging time                                                                                   | 15~18h                          |
|                                  | Constant-Current Ch                                                                             | arge:                           |
|                                  | Charging current 0.1C <sub>10</sub> , when charging voltage up to 14.40V, continue to charge 4h |                                 |
| Floating Charge                  | Initial charging currer                                                                         | nt Unlimited                    |
|                                  | Voltage                                                                                         | 13.50V~13.80V at 25°C (77°F)    |
| Capacity affected by Temperature | 40°C (104°F)                                                                                    | 106%                            |
|                                  | 25°C (77°F)                                                                                     | 100%                            |
|                                  | 0°C (32°F)                                                                                      | 86%                             |
|                                  | -15°C (5°F)                                                                                     | 65%                             |
|                                  |                                                                                                 |                                 |