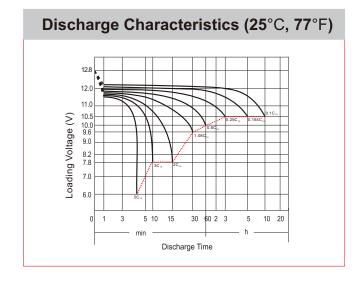

## **CHARACTERISTICS**

| Item                             |                                                                                                 | Specifications                  |
|----------------------------------|-------------------------------------------------------------------------------------------------|---------------------------------|
| Nominal Voltage                  |                                                                                                 | 12V                             |
| Nominal Capacity (10HR)          |                                                                                                 | 12Ah                            |
| Cold Cranking Perfo              | rmance Amps@0°F (-18                                                                            | 3°C) 200A                       |
| Dimension<br>(±2mm)              | Length                                                                                          | 150mm (5.91inches)              |
|                                  | Width                                                                                           | 87mm (3.43inches)               |
|                                  | Container Height                                                                                | 145mm (5.71inches)              |
|                                  | Total Height                                                                                    | 145mm (5.71inches)              |
| Battery (with acid)              | Approx Weight                                                                                   | 4.44kg (9.78lbs)                |
| Terminal type                    |                                                                                                 | A                               |
| Battery type                     | Factory Activated Ser                                                                           | ries                            |
| Full Charge                      | Constant-Voltage Charge:                                                                        |                                 |
|                                  | Initial charging currer                                                                         | nt Less than 0.3C <sub>10</sub> |
|                                  | Voltage                                                                                         | 14.40V~15.00V at 25°C (77°F)    |
|                                  | Charging time                                                                                   | 15~18h                          |
|                                  | Constant-Current Ch                                                                             | arge:                           |
|                                  | Charging current 0.1C <sub>10</sub> , when charging voltage up to 14.40V, continue to charge 4h |                                 |
| Floating Charge                  | Initial charging currer                                                                         | nt Unlimited                    |
|                                  | Voltage                                                                                         | 13.50V~13.80V at 25°C (77°F)    |
| Capacity affected by Temperature | 40°C (104°F)                                                                                    | 106%                            |
|                                  | 25°C (77°F)                                                                                     | 100%                            |
|                                  | 0°C (32°F)                                                                                      | 86%                             |
|                                  | -15°C (5°F)                                                                                     | 65%                             |
|                                  |                                                                                                 |                                 |