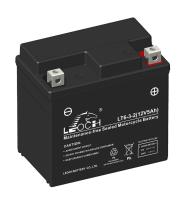

## **MAINTENANCE-FREE MOTORCYCLE BATTERY**

LT6-3-2 (12V5Ah)

## **GENERAL FEATURES**

- Maintenance-free
- · Sealed and non-spillable AGM battery
- · Shipped pre-charged and ready to install