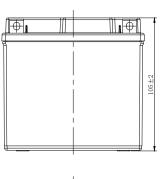

## **CHARACTERISTICS**

| Item                             |                                                                                               | Specifications                  |
|----------------------------------|-----------------------------------------------------------------------------------------------|---------------------------------|
| Nominal Voltage                  |                                                                                               | 12V                             |
| Nominal Capacity (10HR)          |                                                                                               | 5Ah                             |
| Cold Cranking Perfo              | rmance Amps@0°F (-18                                                                          | 3°C) 70A                        |
| Dimension<br>(±2mm)              | Length                                                                                        | 113mm (4.45inches)              |
|                                  | Width                                                                                         | 70mm (2.76inches)               |
|                                  | Container Height                                                                              | 105mm (4.13inches)              |
|                                  | Total Height                                                                                  | 105mm (4.13inches)              |
| Battery (with acid)              | Approx Weight                                                                                 | 1.94kg (4.27lbs)                |
| Terminal type                    |                                                                                               | A                               |
| Battery type                     | Factory Activated Se                                                                          | ries                            |
| Full Charge                      | Constant-Voltage Charge:                                                                      |                                 |
|                                  | Initial charging curre                                                                        | nt Less than 0.3C <sub>10</sub> |
|                                  | Voltage                                                                                       | 14.40V~15.00V at 25°C (77°F)    |
|                                  | Charging time                                                                                 | 15~18h                          |
|                                  | Constant-Current Ch                                                                           | arge:                           |
|                                  | Charging current $0.1C_{10}$ , when charging voltage up to $14.40V$ , continue to charge $4h$ |                                 |
| Floating Charge                  | Initial charging curre                                                                        | nt Unlimited                    |
|                                  | Voltage 13.50V~13.80V at 25°C (77°F)                                                          |                                 |
| Capacity affected by Temperature | 40°C (104°F)                                                                                  | 106%                            |
|                                  | 25°C (77°F)                                                                                   | 100%                            |
|                                  | 0°C (32°F)                                                                                    | 86%                             |
|                                  | -15°C (5°F)                                                                                   | 65%                             |