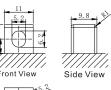

## **CHARACTERISTICS**

| Item                             |                                                                                               | Specifications                  |
|----------------------------------|-----------------------------------------------------------------------------------------------|---------------------------------|
| Nominal Voltage                  |                                                                                               | 12V                             |
| Nominal Capacity (10HR)          |                                                                                               | 5Ah                             |
| Cold Cranking Perfo              | rmance Amps@0°F (-18                                                                          | 3°C) 70A                        |
| Dimension<br>(±2mm)              | Length                                                                                        | 113mm (4.45inches)              |
|                                  | Width                                                                                         | 70mm (2.76inches)               |
|                                  | Container Height                                                                              | 105mm (4.13inches)              |
|                                  | Total Height                                                                                  | 105mm (4.13inches)              |
| Battery (with acid)              | Approx Weight                                                                                 | 1.94kg (4.27lbs)                |
| Terminal type                    |                                                                                               | A                               |
| Battery type                     | Factory Activated Se                                                                          | ries                            |
| Full Charge                      | Constant-Voltage Charge:                                                                      |                                 |
|                                  | Initial charging curre                                                                        | nt Less than 0.3C <sub>10</sub> |
|                                  | Voltage                                                                                       | 14.40V~15.00V at 25°C (77°F)    |
|                                  | Charging time                                                                                 | 15~18h                          |
|                                  | Constant-Current Ch                                                                           | arge:                           |
|                                  | Charging current $0.1C_{10}$ , when charging voltage up to $14.40V$ , continue to charge $4h$ |                                 |
| Floating Charge                  | Initial charging curre                                                                        | nt Unlimited                    |
|                                  | Voltage 13.50V~13.80V at 25°C (77°F)                                                          |                                 |
| Capacity affected by Temperature | 40°C (104°F)                                                                                  | 106%                            |
|                                  | 25°C (77°F)                                                                                   | 100%                            |
|                                  | 0°C (32°F)                                                                                    | 86%                             |
|                                  | -15°C (5°F)                                                                                   | 65%                             |