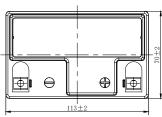

## **CHARACTERISTICS**

| Item                             |                                                                                               | Specifications                  |
|----------------------------------|-----------------------------------------------------------------------------------------------|---------------------------------|
| Nominal Voltage                  |                                                                                               | 12V                             |
| Nominal Capacity (10HR)          |                                                                                               | 5Ah                             |
| Cold Cranking Perfo              | rmance Amps@0°F (-18                                                                          | 3°C) 70A                        |
| Dimension<br>(±2mm)              | Length                                                                                        | 113mm (4.45inches)              |
|                                  | Width                                                                                         | 70mm (2.76inches)               |
|                                  | Container Height                                                                              | 105mm (4.13inches)              |
|                                  | Total Height                                                                                  | 105mm (4.13inches)              |
| Battery (with acid)              | Approx Weight                                                                                 | 1.94kg (4.27lbs)                |
| Terminal type                    |                                                                                               | A                               |
| Battery type                     | Factory Activated Se                                                                          | ries                            |
| Full Charge                      | Constant-Voltage Charge:                                                                      |                                 |
|                                  | Initial charging curre                                                                        | nt Less than 0.3C <sub>10</sub> |
|                                  | Voltage                                                                                       | 14.40V~15.00V at 25°C (77°F)    |
|                                  | Charging time                                                                                 | 15~18h                          |
|                                  | Constant-Current Ch                                                                           | arge:                           |
|                                  | Charging current $0.1C_{10}$ , when charging voltage up to $14.40V$ , continue to charge $4h$ |                                 |
| Floating Charge                  | Initial charging curre                                                                        | nt Unlimited                    |
|                                  | Voltage 13.50V~13.80V at 25°C (77°F)                                                          |                                 |
| Capacity affected by Temperature | 40°C (104°F)                                                                                  | 106%                            |
|                                  | 25°C (77°F)                                                                                   | 100%                            |
|                                  | 0°C (32°F)                                                                                    | 86%                             |
|                                  | -15°C (5°F)                                                                                   | 65%                             |