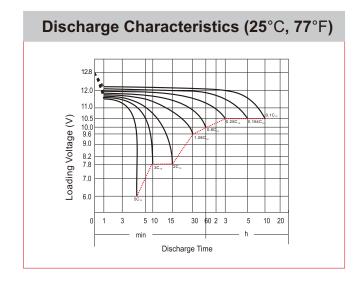

Voltage 13.50V~13.80V at 25°C (77°F)                                                          |                                 |
| Capacity affected by Temperature | 40°C (104°F)                                                                                  | 106%                            |
|                                  | 25°C (77°F)                                                                                   | 100%                            |
|                                  | 0°C (32°F)                                                                                    | 86%                             |
|                                  | -15°C (5°F)                                                                                   | 65%                             |



Leoch International Technology Ltd.

mww.leoch.com

**Leoch Batteries Pte Ltd** 

mww.leoch.sg

**Leoch Battery Corporation** 

mww.leoch.us

Leoch Europe S.A.



<sup>\*</sup>Values are subject to variation of +/- 5% in normal manufacturing processes.